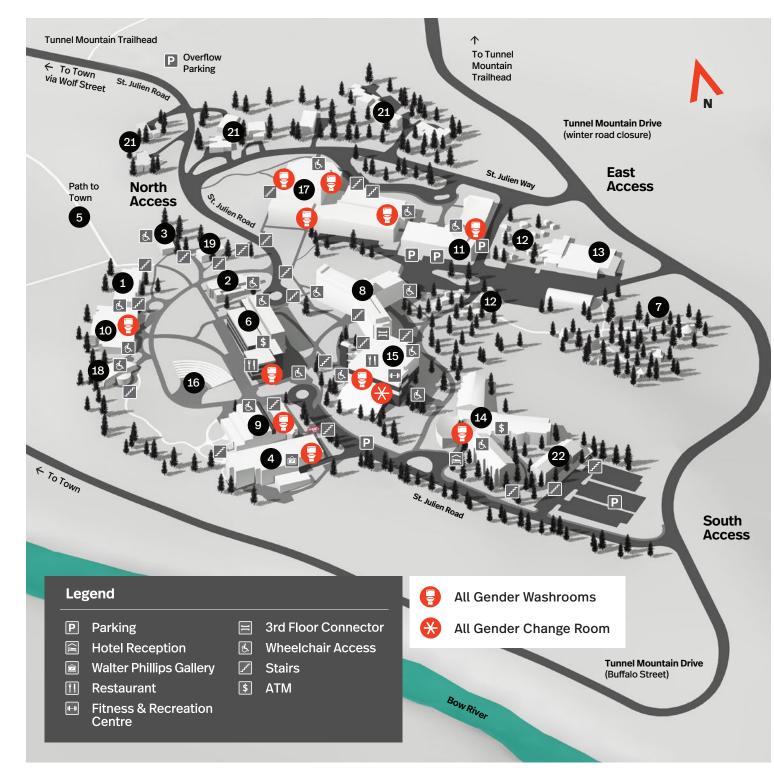

## All Gender Washrooms and Change Room

| 13 | Physical Facilities Building<br>Print Shop      |
|----|-------------------------------------------------|
|    | Shipping & Receiving                            |
| 14 | Professional Development Centre                 |
|    | E Hotel Reception                               |
|    | 9 2 <sup>nd</sup> Floor + 3 <sup>rd</sup> Floor |
| 15 | Sally Borden Building                           |
|    | 😵 🖯 Main Floor                                  |
|    | Fitness & Recreation Centre                     |
|    | Participant Resources                           |
|    | Three Ravens Restaurant                         |
|    | 🔟 Vistas Dining Room                            |
| 16 | Shaw Amphitheatre                               |
| 17 | Theatre Complex                                 |
| •  | Box Office                                      |
|    | CLVB '33                                        |
|    | Jenny Belzberg Theatre                          |
|    | 😝 Main Floor + 1 <sup>st</sup> Floor            |
|    | Laszlo Funtek Teaching Wing                     |
|    | 😝 Main Floor                                    |
|    | Margaret Greenham Theatre                       |
|    | 😝 Main Floor                                    |
| 18 | TransCanada PipeLines Pavilion                  |
| -  | Banff International Research Station            |
| 19 | Vinci Hall                                      |
| 21 | Staff Housing                                   |
| 22 | Staff Housing                                   |
|    | Becker Hall                                     |