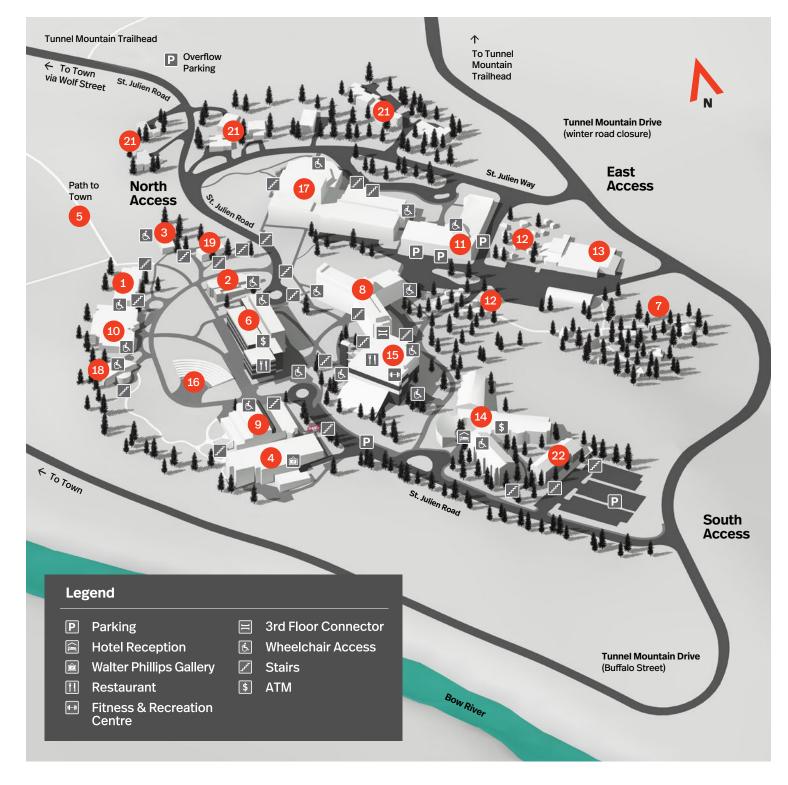

## **Getting Around Campus**

| 13 | Physical Facilities Building Print Shop                                                                                                                                                                |
|----|--------------------------------------------------------------------------------------------------------------------------------------------------------------------------------------------------------|
|    | Shipping & Receiving                                                                                                                                                                                   |
| 14 | Professional Development Centre                                                                                                                                                                        |
|    | Hotel Reception                                                                                                                                                                                        |
| 15 | Sally Borden Building                                                                                                                                                                                  |
|    | Fitness & Recreation Centre                                                                                                                                                                            |
|    | Participant Resources                                                                                                                                                                                  |
|    | Three Ravens Restaurant                                                                                                                                                                                |
|    | Vistas Dining Room                                                                                                                                                                                     |
| 16 | Shaw Amphitheatre                                                                                                                                                                                      |
|    |                                                                                                                                                                                                        |
| 17 | Theatre Complex                                                                                                                                                                                        |
| 17 | <b>Theatre Complex</b><br>Box Office                                                                                                                                                                   |
| 17 | -                                                                                                                                                                                                      |
| 17 | Box Office                                                                                                                                                                                             |
| 17 | Box Office<br>Jenny Belzberg Theatre                                                                                                                                                                   |
| 17 | Box Office<br>Jenny Belzberg Theatre<br>Laszlo Funtek Teaching Wing                                                                                                                                    |
|    | Box Office<br>Jenny Belzberg Theatre<br>Laszlo Funtek Teaching Wing<br>Margaret Greenham Theatre                                                                                                       |
|    | Box Office<br>Jenny Belzberg Theatre<br>Laszlo Funtek Teaching Wing<br>Margaret Greenham Theatre<br>TransCanada PipeLines Pavilion                                                                     |
| 18 | Box Office<br>Jenny Belzberg Theatre<br>Laszlo Funtek Teaching Wing<br>Margaret Greenham Theatre<br><b>TransCanada PipeLines Pavilion</b><br>Banff International Research Station                      |
| 18 | Box Office<br>Jenny Belzberg Theatre<br>Laszlo Funtek Teaching Wing<br>Margaret Greenham Theatre<br><b>TransCanada PipeLines Pavilion</b><br>Banff International Research Station<br><b>Vinci Hall</b> |