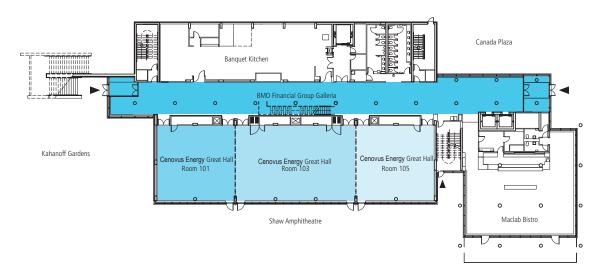

## Kinnear Centre for Creativity & Innovation

The 21,000 square feet of the Kinnear Centre's function spaces can be used for anything from small breakouts to large plenary sessions. This facility is equipped with a banquet kitchen and serves as the principal venue for private dining functions. Function spaces on both the first and second floors can open to 5,920 square feet making them suited to large banquets, tradeshows, or poster sessions. All meeting rooms feature touch-control lighting, heating, window coverings, and communication. All are equipped with built-in audio-visual equipment. The three floor sky-lit galleria provides opportunities for informal gatherings, networking, and receptions.

## Kinnear Centre for Creativity & Innovation Ground Floor

| Room Name<br>and/or Number                       | Theatre        | Classroom      | U-Shape Boardroom | Hollow<br>Square | Rounds<br>of 6 | Rounds<br>of 8 | Banquet<br>Rounds<br>of 10 | Reception | Dimensions<br>(Metres)<br>L x W | Dimensions<br>(Feet) L x W | Area<br>(Metre2) | Area<br>(Feet2) | Ceiling<br>Height<br>(Metres) | Ceiling<br>Height<br>(Feet) |
|--------------------------------------------------|----------------|----------------|-------------------|------------------|----------------|----------------|----------------------------|-----------|---------------------------------|----------------------------|------------------|-----------------|-------------------------------|-----------------------------|
| Cenovus Energy<br>Great Hall - Room              | 134<br>101     | 72             | 42                | 54               | 72             | 96             | 120                        | 175       | 12.5 x 12.5                     | 41 x 41                    | 156.25           | 1,681           | 3.95                          | 13′                         |
| Cenovus Energy<br>Great Hall - Room              | 202<br>103     | 108            | 60                | 72               | 126            | 168            | 210                        | 266       | 12.5 x 19                       | 41 x 62.4                  | 237.5            | 2,558           | 3.95                          | 13′                         |
| Cenovus Energy<br>Great Hall - Room              | 134<br>105     | 72             | 42                | 54               | 72             | 96             | 120                        | 175       | 12.5 x 12.5                     | 41 x 41                    | 156.25           | 1,681           | 3.95                          | 13'                         |
| Cenovus Energy<br>Great Hall<br>Rooms 101 & 103  | 338<br>Combine | 180<br>ed      | 90                | 126              | 198            | 264            | 330                        | 442       | 12.5 x 31.5                     | 41 x 103.4                 | 393.75           | 4,239           | 3.95                          | 13′                         |
| Cenovus Energy<br>Great Hall<br>Rooms 101 & 105  | 338<br>Combine | 180<br>ed      | 90                | 126              | 198            | 264            | 330                        | 442       | 12.5 x 31.5                     | 41 x 103.4                 | 393.75           | 4,239           | 3.95                          | 13′                         |
| Cenovus Energy<br>Great Hall<br>Rooms 101, 103 & | 470<br>470 Cor | 250<br>inbined | 120               | 132              | 282            | 376            | 490                        | 617       | 12.5 x 44                       | 41 x 144.4                 | 550              | 5,920           | 3.95                          | 13′                         |