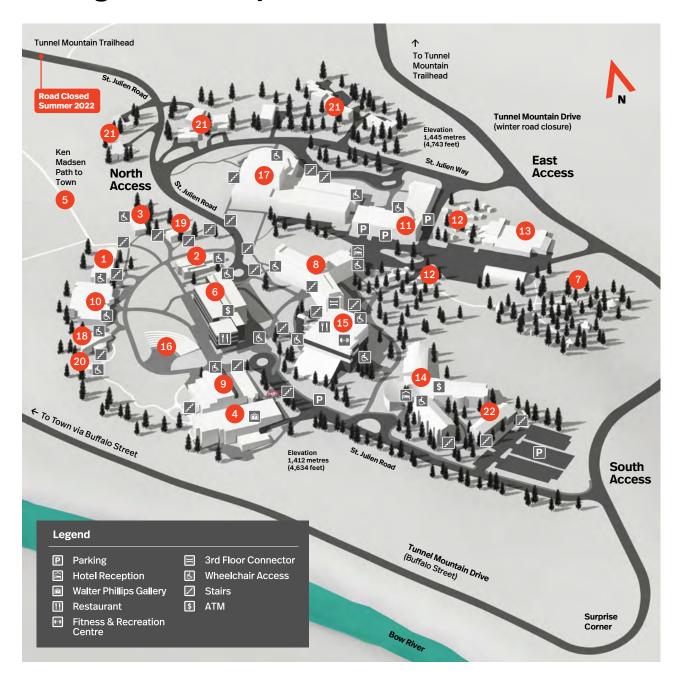

- Corbett Hall
- 2 Donald Cameron Centre
  Administration Offices
- 3 Farrally Hall
- Glyde Hall
  Walter Phillips Gallery
- 6 Ken Madsen Path to Banff Townsite
- 6 Kinnear Centre for Creativity
  & Innovation

  Maclab Bistro

Maclab Bistro
Meeting Rooms & Banquets
Paul D. Fleck Library & Archives

- Leighton Artists Studios
- Jeanne & Peter Lougheed Building
- Max Bell Building
- Music Building
  Bentley Chamber Music Studio
  Rolston Recital Hall
- Music Huts
- Physical Facilities Building
  Print Shop
  Shipping & Receiving
- Professional Development Centre

  ☐ Hotel Reception
- Sally Borden Building

   Fitness & Recreation Centre
  Participant Resources
   Three Ravens Restaurant Temporarily Closed
   Vistas Dining Room
- 6 Shaw Amphitheatre
- Theatre Complex

  Box Office

  Jenny Belzberg Theatre

  Laszlo Funtek Teaching Wing

  Margaret Greenham Theatre

  The Club
- 18 TransCanada PipeLines Pavilion
  Banff International Research Station
- 10 Vinci Hall
- 20 Yurt
- Staff Housing
- 22 Staff Housing Becker Hall