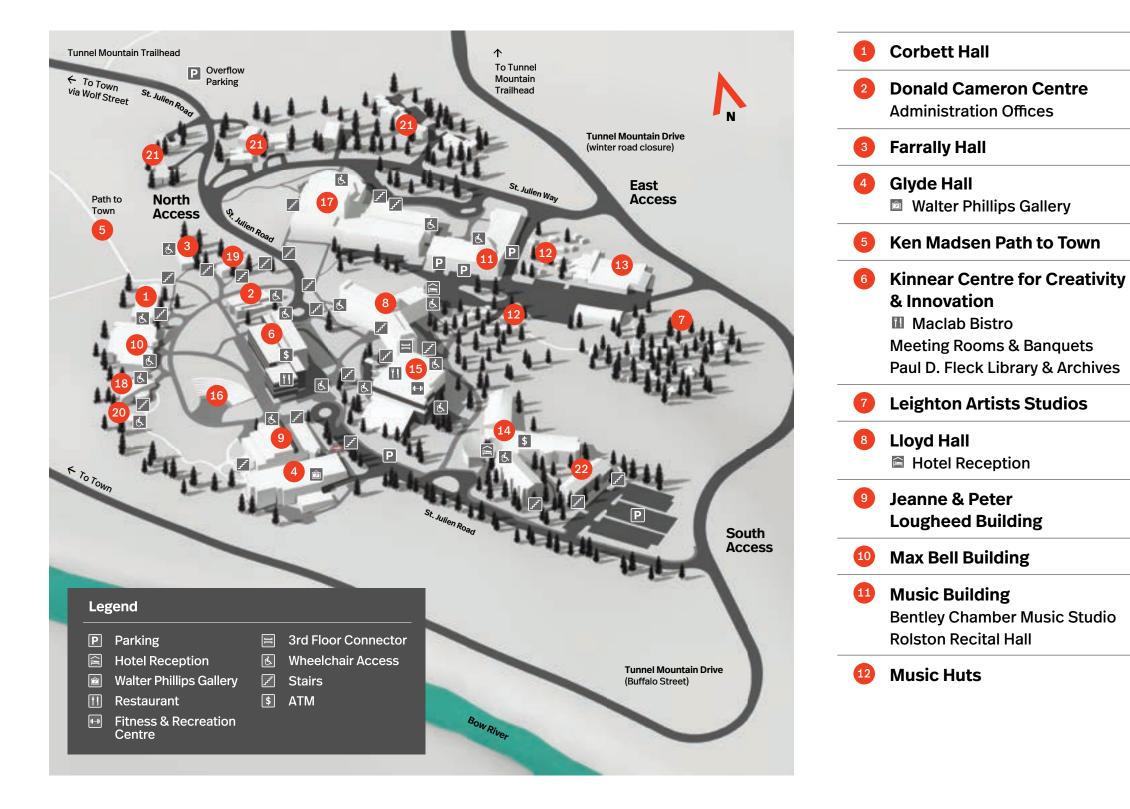

## **Getting Around Campus**

| 13 | Physical Facilities Building<br>Print Shop |
|----|--------------------------------------------|
|    | Shipping & Receiving                       |
| 14 | Professional Development Centre            |
|    | Hotel Reception                            |
| 15 | Sally Borden Building                      |
|    | Fitness & Recreation Centre                |
|    | Participant Resources                      |
|    | Three Ravens Restaurant                    |
|    | Vistas Dining Room                         |
| 16 | Shaw Amphitheatre                          |
| 17 | Theatre Complex                            |
|    | Box Office                                 |
|    | Jenny Belzberg Theatre                     |
|    | Laszlo Funtek Teaching Wing                |
|    | Margaret Greenham Theatre                  |
|    | The Club                                   |
| 18 | TransCanada PipeLines Pavilion             |
|    | Banff International Research Station       |
| 19 | Vinci Hall                                 |
| 20 | Yurt                                       |
| 21 | Staff Housing                              |
| 22 |                                            |
|    | Becker Hall                                |