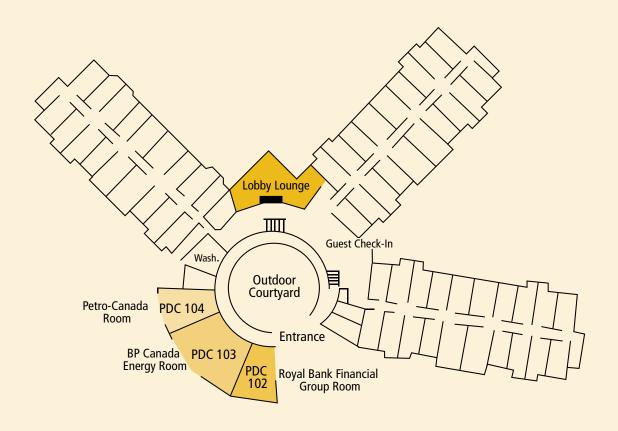

## Professional Development Centre

The Professional Development Centre includes four meeting rooms with the latest in technical aids required for presentations or lectures. Three lounge areas are ideally suited to breakout discussions or informal gatherings. High vaulted ceilings and walls of glass in the meeting rooms allow conference delegates to experience the natural setting of The Banff Centre.

<sup>\*</sup> PDC 102 - Royal Bank Financial Group Room

Please Note: All capacity numbers are based on basic AV set-ups.

<sup>\*</sup> PDC 103 - BP Canada Energy Room

<sup>\*</sup> PDC 104 - Petro-Canada Room